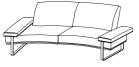

## Molteni&C

The Foster+Partners studio designed a distinctively shaped sofa, an authentic example of architecture tailored around the exactness of the frame and based on the balance of proportions. Alongside the linear version, there is one with a gently curved design.

## Types

sofas

**curved sofa** W 2500 D 950/1050 H 860 W 98 3/8" D 37 3/8" - 41 3/8" H 33 7/8"

SDC250

W 2500 D 950 H 860 W 98 3/8" D 37 3/8" H 33 7/8"

SD250

**curved sofa** W 2700 D 950/1050 H 860 W 106 1/4" D 37 3/8" - 41 3/8" H 33 7/8"

SDC270

W 2700 D 950 H 860 W 106 1/4" D 37 3/8" H 33 7/8"

SD270