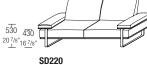

## Types

sofas

**curved sofa** W 2500 D 950/1050 H 860 W 98 3/8" D 37 3/8" - 41 3/8" H 33 7/8"

SDC250

W 2500 D 950 H 860 W 98 3/8" D 37 3/8" H 33 7/8"

SD250

**curved sofa** W 2700 D 950/1050 H 860 W 106 1/4" D 37 3/8" - 41 3/8" H 33 7/8"

SDC270

W 2700 D 950 H 860 W 106 1/4" D 37 3/8" H 33 7/8"

SD270