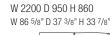

## Types

sofas

**curved sofa** W 2500 D 950/1050 H 860 W 98 3/8" D 37 3/8" - 41 3/8" H 33 7/8"

SDC250

W 2500 D 950 H 860 W 98 3/8" D 37 3/8" H 33 7/8"

SD250

**curved sofa** W 2700 D 950/1050 H 860 W 106 1/4" D 37 3/8" - 41 3/8" H 33 7/8"

SDC270

W 2700 D 950 H 860 W 106 1/4" D 37 3/8" H 33 7/8"

SD270