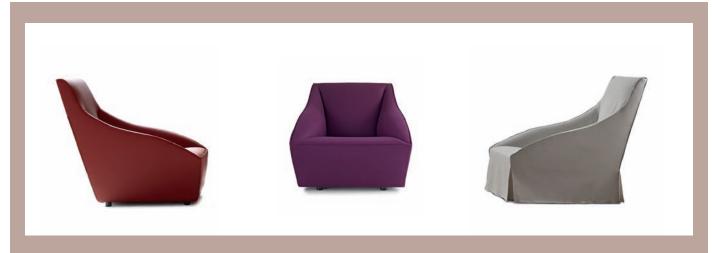

# Molteni & C

registered design

Doda, interpretation of the classic bergère in contemporary style is by Ferruccio Laviani. A welcoming armchair, which stands out for its measured proportions between thicknesses and the meetings of straight and curved lines. With a fixed or movable base, to satisfy all needs. The fabric and leather covers can be removed. With Doda is the pouff Easy, combining with it to create a comfortable chaise longue. Doda enriches with a new version, Doda Low, which features more generous proportions and a lower back.

#### High and low back armchairs cover

fabric

leather

structure exterior in leather and interior in fabric

structure exterior and interior in two version of the same fabric

#### Armchair with housse cover

fabric