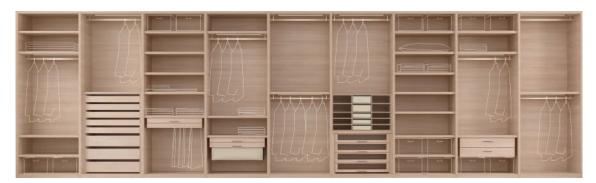

#### Equipments

The modular structure of the inside equipment of the senzafine system is based on the study of actual cases of use.

In fact the possibilities of subdivision of the internal spaces take into account the encumbrances of the various cloths. The wide range of modular possibilities allow to integrate the accessories with respect to the space necessary to the different typologies of cloths.

In the picture: Wood drawers in two different heights and trays for shirts / Pull-out tray for trousers or skirts / Pull-out tray with bag in hide / Structure and equipment matching different finishes / Tray for shirts can be equipped with drawers in fabric / Hanging chest of drawer/ led Lighting.