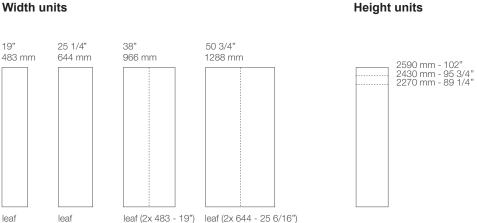

### Dimensions: Width units

### Madison

Design Carlo Colombo, 2003

**Technical characteristics:** Columns modularity: 3 heights and 4 widths. Openings: leaf door with soft closing. Doors finishing: mat lacquered oak colours, spessart oak and walnut c.