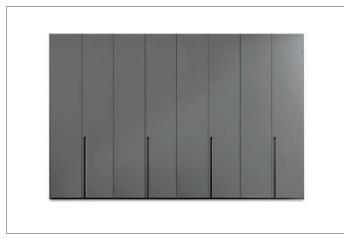

### Madison

Design Carlo Colombo, 2003

**Technical characteristics:** Columns modularity: 3 heights and 4 widths. Openings: leaf door with soft closing. Doors finishing: mat lacquered oak colours, spessart oak and walnut c.