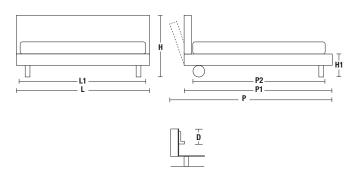

#### Dimensions

#### outer dimensions

| out | GI UIIIIGIIƏIUIIƏ              |                                                             |
|-----|--------------------------------|-------------------------------------------------------------|
| L   | width                          | <b>1940</b> 76 3/8" <b>2040</b> 80 3/8" <b>2140</b> 84 1/4" |
| Р   | length with tilted headboard   | <b>2530</b> 99 5/8"                                         |
| P1  | length with vertical headboard | <b>2280</b> 89 3/4"                                         |
| Н   | height                         | <b>790</b> 31 1/8"                                          |
| H1  | bed base height                | <b>270</b> 10 5/8"                                          |
| _   |                                |                                                             |

#### inner dimensions

| L1 | width                                   | <b>1600</b> 63" <b>1700</b> 66 7/8" <b>1800</b> 70 7/8"                                                                                       |
|----|-----------------------------------------|-----------------------------------------------------------------------------------------------------------------------------------------------|
| P2 | length                                  | <b>2000</b> 78 3/4" <b>2100</b> 82 3/4"                                                                                                       |
| D  | space for insertion of the slatted base | <b>65</b> 2 1/2" <b>85</b> 3 3/8" <b>105</b> 4 1/8" <b>110</b> 4 3/8" <b>130</b> 5 1/8" <b>135</b> 5 3/8" <b>150</b> 5 7/8" <b>175</b> 6 7/8" |