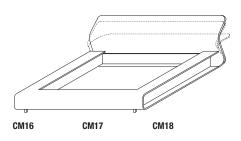

ort crosspiece in painted<br>metal, with anodised aluminium wheels. |
|--------------------------|--------------------------------------------------------------------------------------------------------------------------------------------|
| Surround                 | Melamine-covered Birch (Betula alba) plywood with MDF and padded with selfextinguishing foam polythene. Light velvet cover.                |
| Feet                     | Painted metal.                                                                                                                             |
| Removable external cover | (See enclosed label, specifyng covering).                                                                                                  |

## Types

#### bed taking a single slatted base



## beds with central support for 2 individual slatted bases



#### Dimensions



#### outer dimensions

| out | GI UIIIIGIIƏIUIIƏ              |                                                             |
|-----|--------------------------------|-------------------------------------------------------------|
| L   | width                          | <b>1940</b> 76 3/8" <b>2040</b> 80 3/8" <b>2140</b> 84 1/4" |
| Р   | length with tilted headboard   | <b>2530</b> 99 5/8"                                         |
| P1  | length with vertical headboard | <b>2280</b> 89 3/4"                                         |
| Н   | height                         | <b>790</b> 31 1/8"                                          |
| H1  | bed base height                | <b>270</b> 10 5/8"