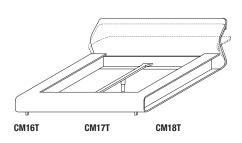

els. |
|--------------------------|--------------------------------------------------------------------------------------------------------------------------------------------|
| Surround                 | Melamine-covered Birch (Betula alba) plywood with MDF and padded with selfextinguishing foam polythene. Light velvet cover.                |
| Feet                     | Painted metal.                                                                                                                             |
| Removable external cover | (See enclosed label, specifyng covering).                                                                                                  |

## Types

#### bed taking a single slatted base



## beds with central support for 2 individual slatted bases



#### Dimensions



#### outer dimensions

| out | GI UIIIIGIIƏIUIIƏ              |                                                             |
|-----|--------------------------------|-------------------------------------------------------------|
| L   | width                          | <b>1940</b> 76 3/8" <b>2040</b> 80 3/8" <b>2140</b> 84 1/4" |
| Р   | length with tilted headboard   | <b>2530</b> 99 5/8"                                         |
| P1  | length with vertical headboard | <b>2280</b> 89 3/4"                                         |
| Н   | height                         | <b>790</b> 31 1/8"                                          |
| H1  | bed base height                | <b>270</b> 10 5/8"                                          |
| _   |