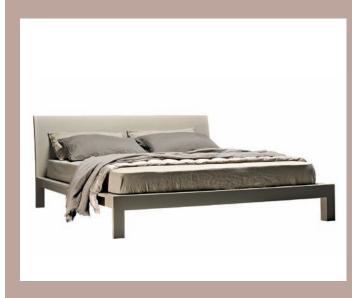

## Levante olteni Design Team 2010

registered design

Open grain lacquered oak

all the colours

of the Molteni range

A bed in total wood which stands out for its clear lines and discreet presence. The curved headboard, designed to make rest more comfortable, gives substance to the design highlighting its shape at the same time. The headboard is the identity of a bed, its image and personality. It creates a protected space. *Levante* refers to an ancient tradition, it creates the room and identifies a place. *Levante* is offered in the classic Molteni essences and the innovative open grain finish in the Molteni range colours which underline the beauty of the materials.