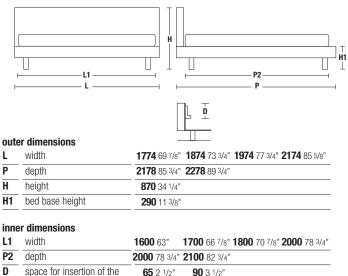

## Dimensions

| - | slatted base | 00 2 172 | <b>30</b> 0 1/2 |
|---|--------------|----------|-----------------|
|   |              |          |                 |

Dimensions in millimeters and inches. This information is based on the latest product information available at the time of printing. The right to discontinue and make changes is reserved. www.molteni.it