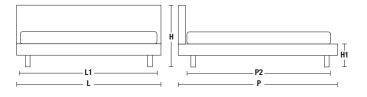

#### Dimensions

#### outer dimensions

| L  | wiath           | <b>1780</b> 70"     | <b>1880</b> /4"     | <b>1980</b> 78" |
|----|-----------------|---------------------|---------------------|-----------------|
| P  | depth           | <b>2270</b> 89 3/8" | <b>2370</b> 93 1/4" |                 |
| Н  | height          | <b>950</b> 37 3/8"  |                     |                 |
| H1 | bed base height | <b>240</b> 9 1/2"   |                     |                 |
|    |                 |                     |                     |                 |

#### mattress inner dimensions

| L1 | width (mattress) | <b>1600</b> 63"     | <b>1700</b> 66 7/8" | <b>1800</b> 70 7/8" |
|----|------------------|---------------------|---------------------|---------------------|
| P2 | depth (mattress) | <b>2000</b> 78 3/4" | <b>2100</b> 82 3/4" |                     |

Note: depth  ${\bf P}$  and height  ${\bf H}$  vary depending on the headboard inclination