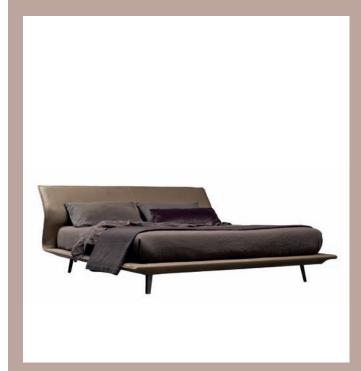

## Night & Day Patricia Urquiola

registered desigr

An original shape where looks and ergonomics meet. The synthesis of Patricia Urquiola's constant research into expression and Molteni & C's typical aptitude for experimentation. Night & Day stands out for its young, minimal lines and the strong, decisive headboard which gives personalità and looks to the bedroom. Night & Day is a large and comfortable bed. It has a padded headboard that can be tilted to several positions to facilitate those sitting up to read or watch TV. Totally removable unholstery in both the fabric and leather versions, for easy maintenance. Night & Day is ideal for contemporary and classic environments thanks to the vast range of Molteni&C fabrics and leathers.

### Finishes

**cover** fabric, leather

legs black finish