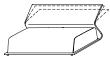

#### Night & Day Patricia Urquiola

registered design

Night & Day, is a seating system based on the theme of versatility, the interpretation of spaces through new innovative solutions. Irony, comfort, taste, imagination and rationality come together in this new design by Patricia Urquiola. The various solutions -important sofa, chaise longue or comfortable single bed- are all based on the idea of transformation.

A design without limits: colours, sizes, adjustable back and accessories to contain or display everyday objects can be combined together to give free expression to individual taste and satisfy individual needs.