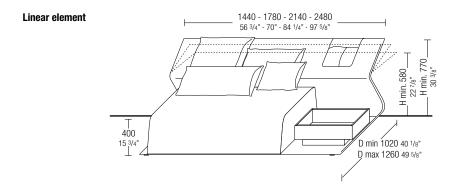

#### Dimensions

#### linear element

W 2480 D 1020/1260 H 580/770 W 97 5/8" D 40 1/8" - 49 5/8" H 22 7/8" - 30 3/8" cushion W 2140 W 84 1/4"

W 2480 D 1020/1260 H 580/770 W 97 5/8" D 40 1/8" - 49 5/8" H 22 7/8" - 30 3/8" cushion W 1780 W 70"

W 2480 D 1020/1260 H 580/770 W 97 5/8" D 40 1/8" - 49 5/8" H 22 7/8" - 30 3/8" cushion W 1780 W 70"

linear element

W 2140 D 1020/1260 H 580/770 W 84 1/4" D 40 1/8" - 49 5/8" H 22 7/8" - 30 3/8" full length cushion

W 2140 D 1020/1260 H 580/770 W 84 1/4" D 40 1/8" - 49 5/8" H 22 7/8" - 30 3/8" cushion W 1780 W 70"

W 2140 D 1020/1260 H 580/770 cushion W 1440 W 56 3/4"

W 2140 D 1020/1260 H 580/770 W~84~1/4"~D~40~1/8"~-~49~5/8"~H~22~7/8"~-~30~3/8"~W~84~1/4"~D~40~1/8"~-~49~5/8"~H~22~7/8"~-~30~3/8"cushion W 1440 W 56 3/4"