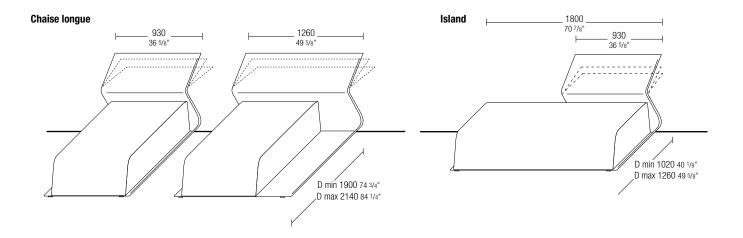

#### chaise longue

NEL178/A

W 930 D 1900/2140 H 580/770 W 36 5/8" D 74 3/4" - 84 1/4" H 22 7/8" - 30 3/8" full length cushion

NCL93/A

W 930 D 1900/2140 H 580/770 W 36 5/8" D 74 3/4" - 84 1/4" H 22 7/8" - 30 3/8" with support shelf W 760 D 680 W 29 7/8" D 26 3/4" full length cushion

W 1260 D 1900/2140 H 580/770 W 49 5/8" D 74 3/4" - 84 1/4" H 22 7/8" - 30 3/8" cushion W 930 W 36 5/8"

NCL126/A dx - sx

bench

W 1700 D 420 H 405 W 66 7/8" D 16 1/2" H 15"

sinale cushion W 500 H 500

CU/50

single cushion W 600 H 600