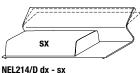

Patricia Urquiola

### Elements

#### linear element

W 2480 D 1020/1260 H 580/770 W 97 5/8" D 40 1/8" - 49 5/8" H 22 7/8" - 30 3/8" cushion W 2140 W 84 1/4"



W 2480 D 1020/1260 H 580/770 W 97 5/8" D 40 1/8" - 49 5/8" H 22 7/8" - 30 3/8" cushion W 1780 W 70"



W 2480 D 1020/1260 H 580/770 W 97 5/8" D 40 1/8" - 49 5/8" H 22 7/8" - 30 3/8" cushion W 1780 W 70"



linear element

W 2140 D 1020/1260 H 580/770 W 84 1/4" D 40 1/8" - 49 5/8" H 22 7/8" - 30 3/8" full length cushion



W 2140 D 1020/1260 H 580/770 W 84 1/4" D 40 1/8" - 49 5/8" H 22 7/8" - 30 3/8" cushion W 1780 W 70"



W 2140 D 1020/1260 H 580/770 cushion W 1440 W 56 3/4"



W 2140 D 1020/1260 H 580/770 W~84~1/4"~D~40~1/8"~-~49~5/8"~H~22~7/8"~-~30~3/8"~W~84~1/4"~D~40~1/8"~-~49~5/8"~H~22~7/8"~-~30~3/8"cushion W 1440 W 56 3/4"



NFI 214/A

linear element

W 1780 D 1020/1260 H 580/770 W 70" D 40 1/8" - 49 5/8" H 22 7/8" - 30 3/8" full length cushion



W 1780 D 1020/1260 H 580/770 W 70" D 40 1/8" - 49 5/8" H 22 7/8" - 30 3/8" cushion W 1440 W 46 3/4"



NEL178/B dx-sx

W 1440 D 1020/1260 H 580/770 W 56 3/4" D 40 1/8" - 49 5/8" H 22 7/8" - 30 3/8" full length cushion



NEL214/C

NEL144/A

island

W 1800 D 1020/1260 H 580/770 W 70 7/8" D 40 1/8" - 49 5/8" H 22 7/8" - 30 3/8" full length cushion



NIS180/A dx - sx

#### chaise longue

NEL178/A

W 930 D 1900/2140 H 580/770 W 36 5/8" D 74 3/4" - 84 1/4" H 22 7/8" - 30 3/8" full length cushion



NCL93/A

W 930 D 1900/2140 H 580/770 W 36 5/8" D 74 3/4" - 84 1/4" H 22 7/8" - 30 3/8" with support shelf W 760 D 680 W 29 7/8" D 26 3/4" full length cushion



W 1260 D 190