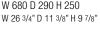

CU/60

arm W 330 D 720 H 380 W 13" D 28 3/8" H 15"

pouch and pouch with lamp W 320 H 300 W 12 5/8" H 11 7/8'

metal storage unit W 680 D 290 H 250

W 24 3/8" D 21 1/4" H 9 7/8"

metal storage unit

W 620 D 540 H 250