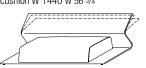

W 2140 D 1020/1260 H 580/770 W 84 1/4" D 40 1/8" - 49 5/8" H 22 7/8" - 30 3/8" cushion W 1780 W 70"

W 2140 D 1020/1260 H 580/770 cushion W 1440 W 56 3/4"

W 2140 D 1020/1260 H 580/770 W~84~1/4"~D~40~1/8"~-~49~5/8"~H~22~7/8"~-~30~3/8"~W~84~1/4"~D~40~1/8"~-~49~5/8"~H~22~7/8"~-~30~3/8"cushion W 1440 W 56 3/4"