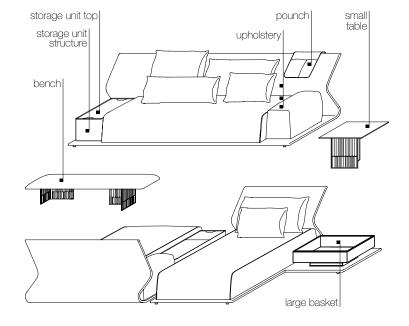

#### ■ Finishes

Cover (fully removable): fabric, leather Storage units: metal sheet structure, matt

lacquered or wooden top **Large basket:** metal sheet

Small table: matt lacquered structure, matt

lacquered or wooden top **Pounch:** hide leather

Bench: matt lacquered structure, fabric or

leather cover