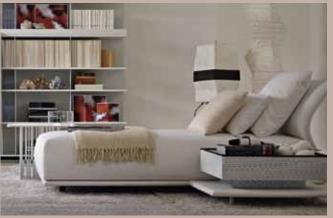

#### Night & Day Patricia Urquiola

registered design

Night & Day, is a seating system based on the theme of versatility, the interpretation of spaces through new innovative solutions. Irony, comfort, taste, imagination and rationality come together in this new design by Patricia Urquiola. The various solutions -important sofa, chaise longue or comfortable single bed- are all based on the idea of transformation.

A design without limits: colours, sizes, adjustable back and accessories to contain or display everyday objects can be combined together to give free expression to individual taste and satisfy individual needs.