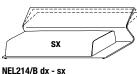

NEL178/B dx-sx

W 1440 D 1020/1260 H 580/770 W 56 3/4" D 40 1/8" - 49 5/8" H 22 7/8" - 30 3/8" full length cushion

NEL214/C

NEL144/A

island

W 1800 D 1020/1260 H 580/770 W 70 7/8" D 40 1/8" - 49 5/8" H 22 7/8" - 30 3/8" full length cushion