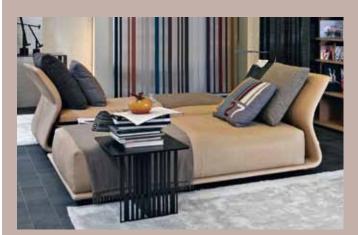

#### Night & Day Patricia Urquiola

registered design

Night & Day, is a seating system based on the theme of versatility, the interpretation of spaces through new innovative solutions. Irony, comfort, taste, imagination and rationality come together in this new design by Patricia Urquiola. The various solutions -important sofa, chaise longue or comfortable single bed- are all based on the idea of transformation.

A design without limits: colours, sizes, adjustable back and accessories to contain or display everyday objects can be combined together to give free expression to individual taste and satisfy individual needs.