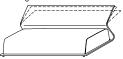

#### Night & Day Patricia Urquiola

registered design

Night & Day, is a seating system based on the theme of versatility, the interpretation of spaces through new innovative solutions. Irony, comfort, taste, imagination and rationality come together in this new design by Patricia Urquiola. The various solutions -important sofa, chaise longue or comfortable single bed- are all based on the idea of transformation.

A design without limits: colours, sizes, adjustable back and accessories to contain or display everyday objects can be combined together to give free expression to individual taste and satisfy individual needs.