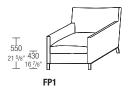

ect tilting of the backrest.

## **Finishes**

cover

fabric, leather

base

chrome steel

## ■ Technical information

| Internal structure     | Metal frame with elastic straps.                                          |
|------------------------|---------------------------------------------------------------------------|
| Structure padding      | Flexible cold-foamed polyurethane.<br>Light velvet cover.                 |
| Cushion                | Insert in shaped polyurethane and sterilised feathers. 100% cotton cover. |
| Base                   | Chrome metal with plastic non-slip caps.                                  |
| Removable outer covers | (See attached card, specific for each cover).                             |

## armchair

W 760 D 830 H 800 W 29 7/8" D 32 3/4" H 31 1/2"