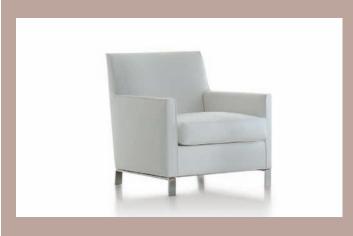

A classic piece in home furnishing, for the living room, bedroom or study. Marked by the accurate finishing of its leather or fabric upholstery, whether formal or casual, this armchair offers a particularly comfortable seat tank to the perfect tilting of the backrest.

## ■ Technical information

| Internal structure     | Metal frame with elastic straps.                                          |
|------------------------|---------------------------------------------------------------------------|
| Structure padding      | Flexible cold-foamed polyurethane.<br>Light velvet cover.                 |
| Cushion                | Insert in shaped polyurethane and sterilised feathers. 100% cotton cover. |
| Base                   | Chrome metal with plastic non-slip caps.                                  |
| Removable outer covers | (See attached card, specific for each cover).                             |